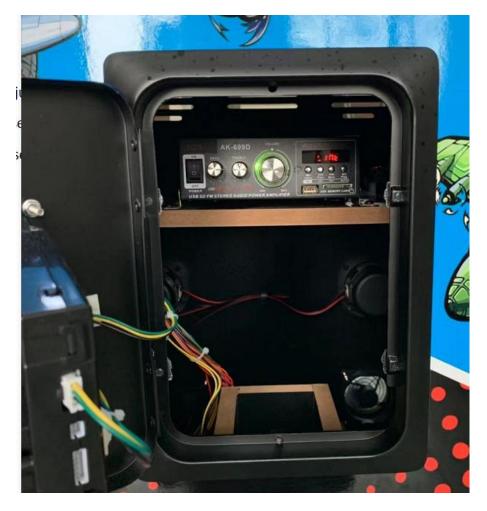

## (8) How to Adjust the volume?

Answer: Use the key to open the front coin door, and then you can access to the Amplifier to adjust the sound, please see

below picture:

(9) How to Exit the game when playing?