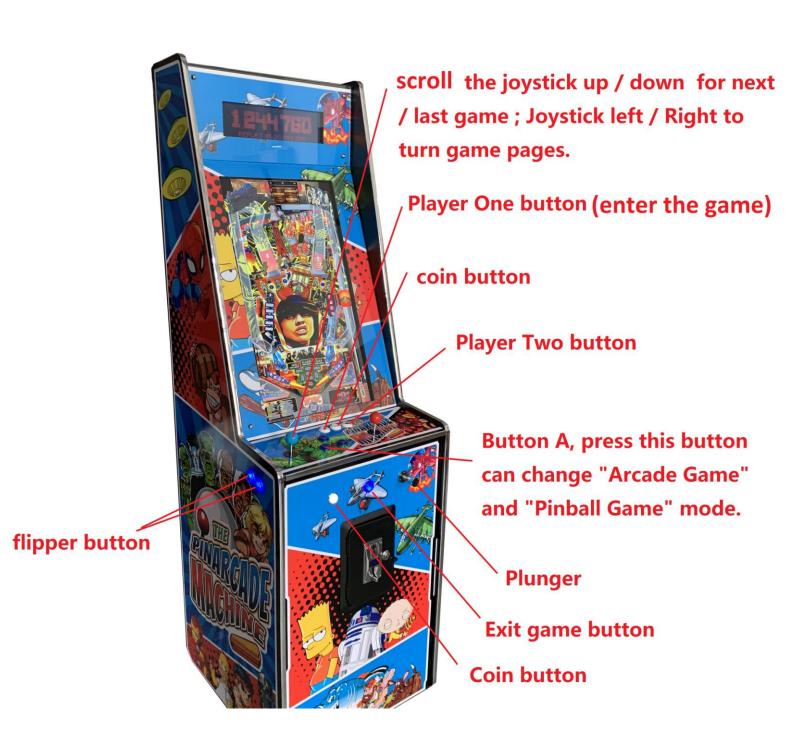

(2) How to Select a game?

Answer: Please see above button explanation picture, use Joystick to select the game.

(3) How to see "Arcade game" list and "Pinball Game" list?

Answer: Press "Button A", you will see different game title like "Arcade", "Pinball" and "FX2/FX3".

(4) How to Play Pinball game?

Answer: Press "Button A" to change to "Pinball" Title, and then scroll Joystick to select a game, then press the "Player One" button to enter the game, then press "Coin button" or "Insert coins" to get coins, and then use plunger to Launch the ball, and then use both side flipper button to flip the ball.

## (5) How to Play Arcade game?

Answer: Press "Button A" to change to "Arcade" Title, and then scroll Joystick to select a game, then press the "Player One" button to start the game, then press "Coin button" or "Insert coins" to get coins, and then use buttons on control panel for shooting or Jumping.

## (7) How to use 2 joysticks on control panel?

Answer: some arcade games support 2 joysticks function, for example "1943" game. After you use joystick to select the game "1943", then press "Player One" button to enter the game, and then press "Coin button" to get more than 2 credits, and then press "Player Two" button to enter 2 joystick game mode.

Answer: Press "Exit the game" button, the system will bring you back to main menu.

(10) Is it Safely to turn off the machine directly?

Answer: Make sure you exit the game and back to main menu, then it is safe to turn off the machine directly.