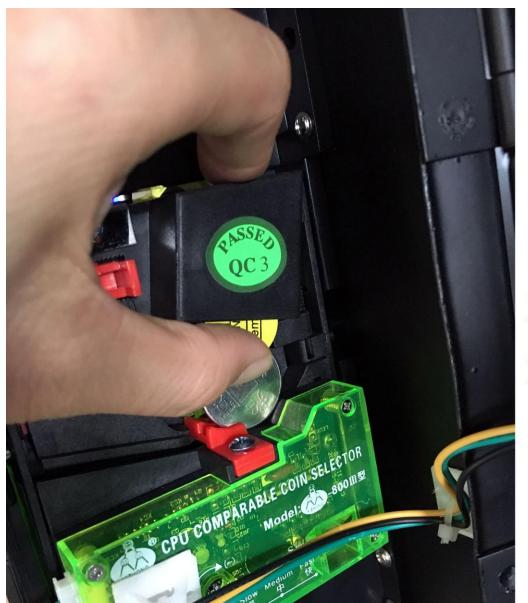

(6) How to program the coin mechanism to use our local coins?

Answer: Please see below picture instruction:

- 1) If put \$1 coin in this place, then acceptor can accept \$1 coin.
- 2) If put \$2 coin in this place, then acceptor can accept \$2 coin.