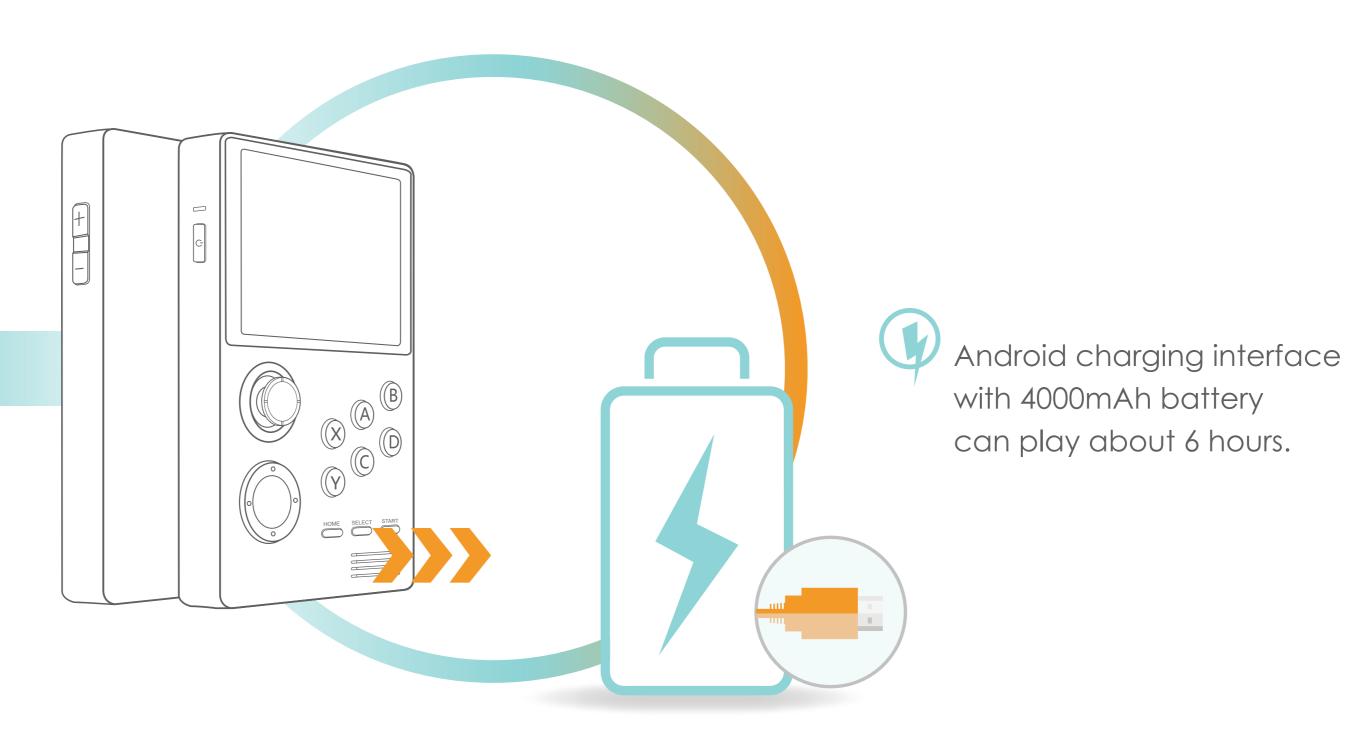

### **Long Battery Life**

4000mAh battery which can play 6 hours.

# Long Battery Life

4000mAh lithium batteries last a long time