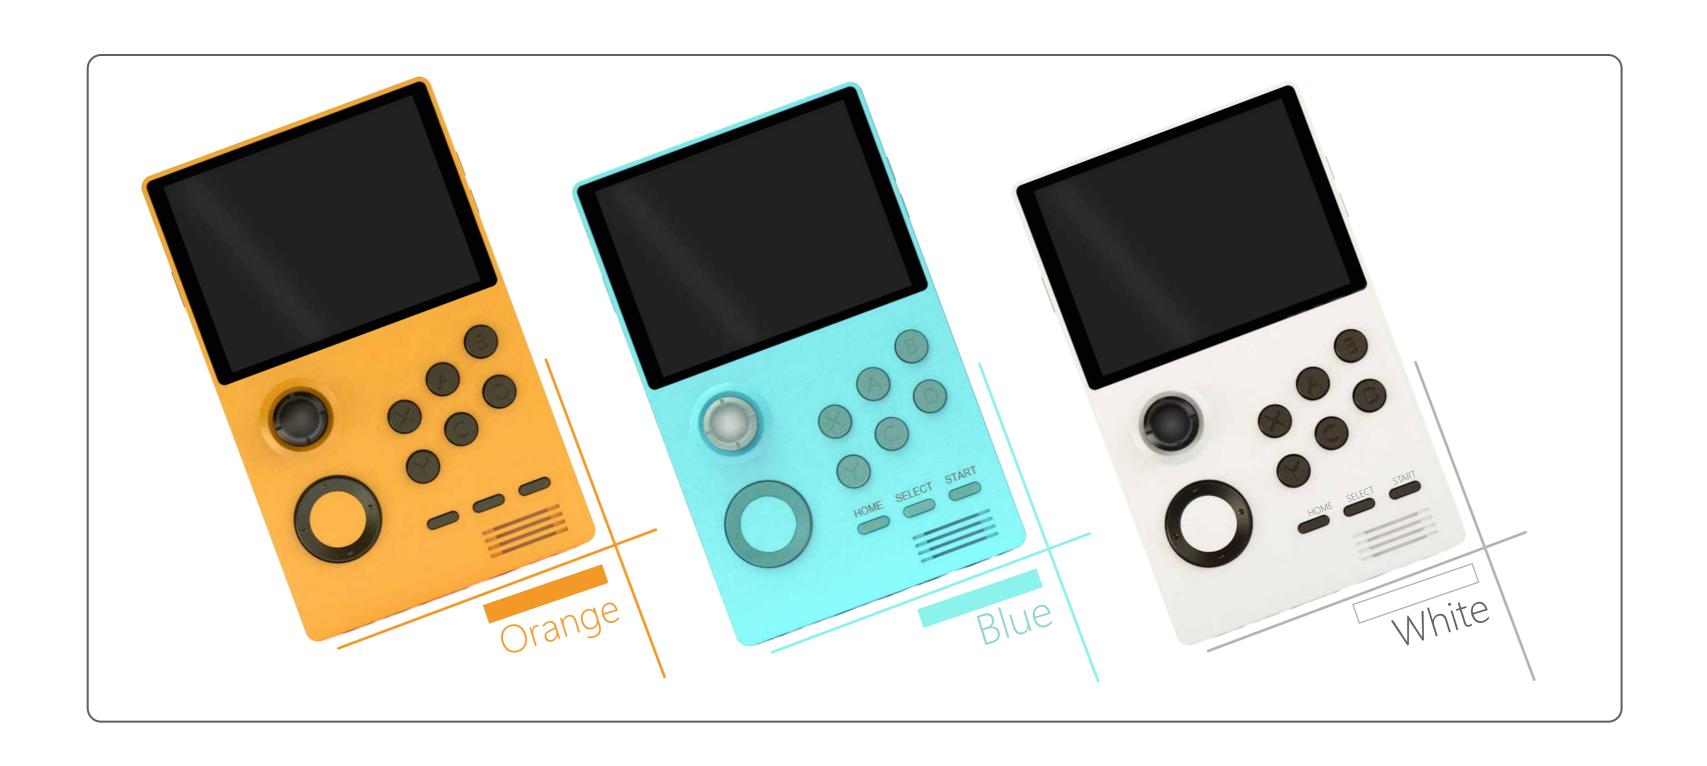

laying time.

### Support Bluetooth Function

Supports Bluetooth headset and Bluetooth gamepad



# Long Battery Life

4000mAh lithium batteries last a long time



### Support Multiple Emulators

13 emulators to offer multi games for playing



# Support Screen Brightness Adjustment



Press" START" + "+/-" button to adjust the screen brightness

### Picture Enhancement Settings

Enjoy HD images



# Plug and Play Support up to 128G TF card



# Support HDMI Output

Play Games with Large TV Screen



### Support External Gamepad

Support external gamepad and enjoy multiplayer battles



### Bluetooth Application

Support external Bluetooth gamepad and Bluetooth headset



### Interface Description



### Screen Size



### Product Size



### Product Standard



### Host Color Selection



# Product Packaging