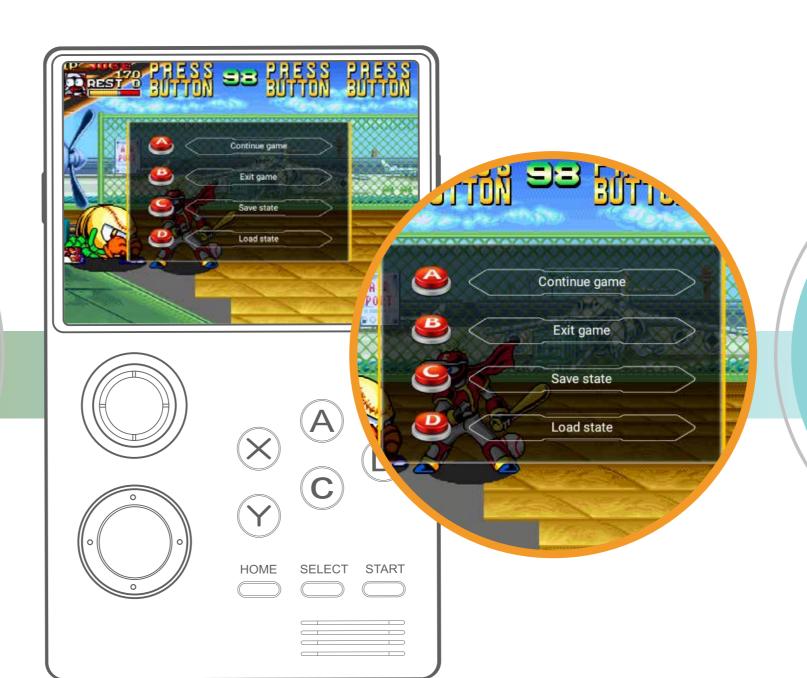

# Support One-click Save State / Read State

Save state and read state function

Quit the game but do not want to re-start?

No problem, one click save/read state function help you

Support one-click save/read state function which can save the game progress and continue the game progress. No need to start the game again in next playing time.