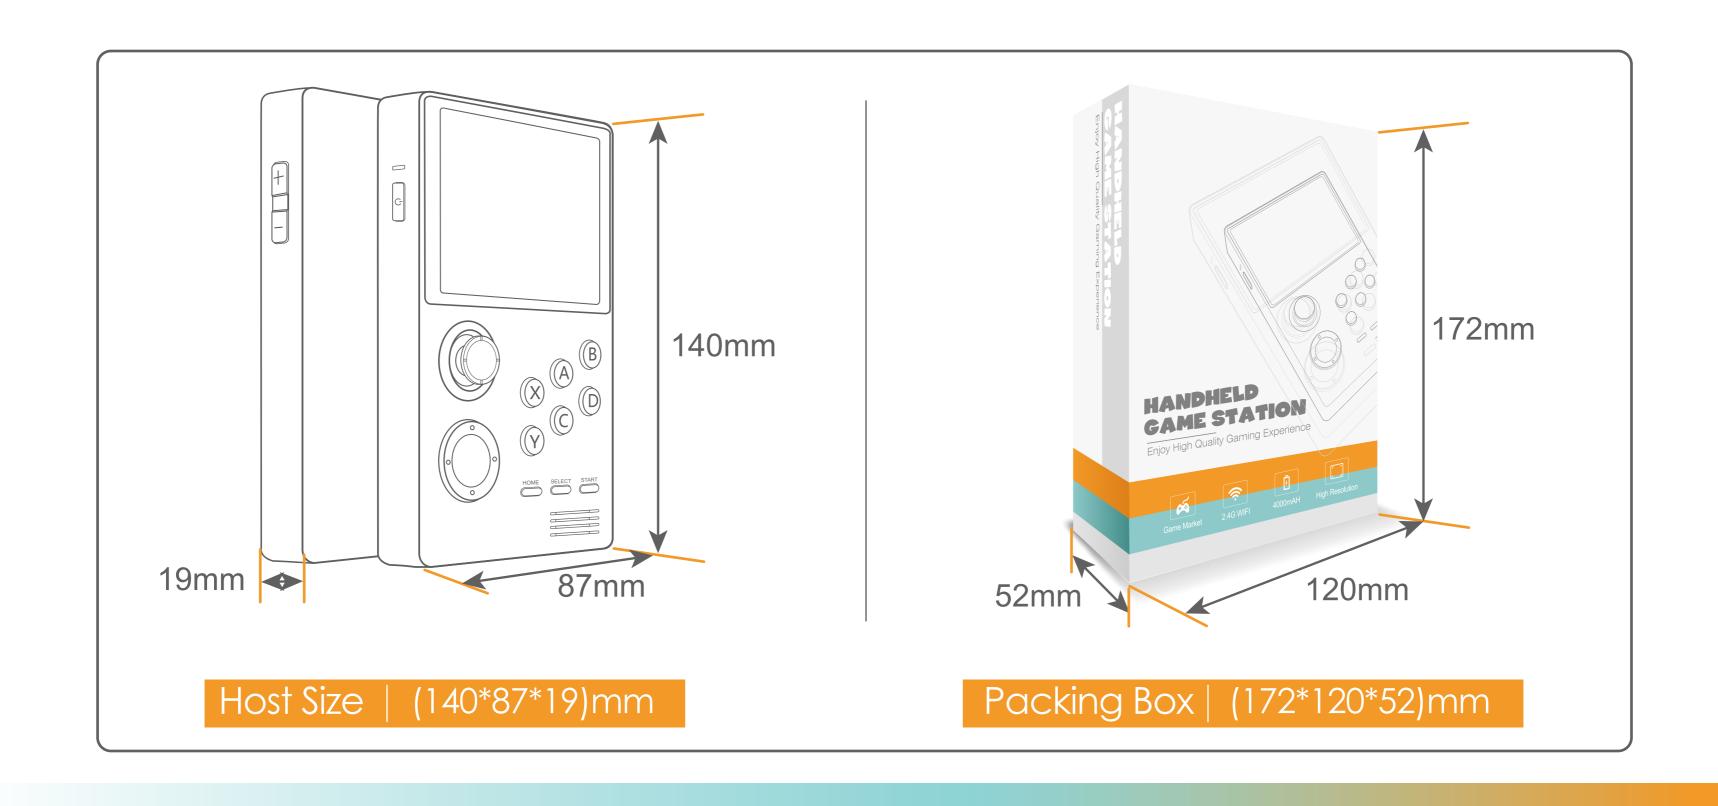

progress. No need to start the game again in next playing time.

### Support Bluetooth Function

Supports Bluetooth headset and Bluetooth gamepad



# Long Battery Life

4000mAh lithium batteries last a long time



### Support Multiple Emulators

13 emulators to offer multi games for playing



# Support Screen Brightness Adjustment



Press" START" + "+/-" button to adjust the screen brightness

### Picture Enhancement Settings

Enjoy HD images



# Plug and Play Support up to 128G TF card



# Support HDMI Output

Play Games with Large TV Screen



### Support External Gamepad

Support external gamepad and enjoy multiplayer battles



### Bluetooth Application

Support external Bluetooth gamepad and Bluetooth headset



### Interface Description



### Screen Size



### Product Size



### Product Standard



### Host Color Selection



# Product Packaging