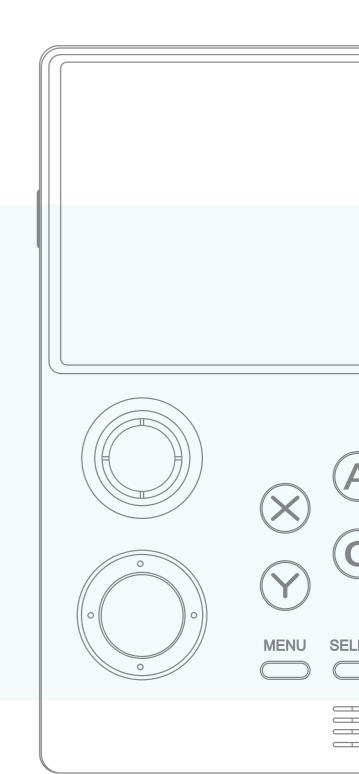

ket.



### **2.4G WIFI**

Support WIFI connection, download the game according to the different type on line.



### **Long Battery Life**

4000mAh battery which can play 6 hours.



### **High Resolution**

Offer better game experience feeling with 640\*480 resolution



### **External Gamepad**

Support external gamepad to enjoy multi game player playing



Team Play

Enjoy multiplayer game with friends and relatives



**HDMI** 

Using micro HDMI to connect to the HD monitor or TV to enjoy large HD screen



### **Bluetooth**

Support wireless bluetooth headset/bluetooth game pad for more convenient to play

### Product Hardware Configuration

Enjoy High Gaming Experience



4x Cortex-A7, 1.3GHz



640x480 60fps



512MB DDR/4GB EMMC



Wi-Fi b/g/n



ARM Mali400-MP2



Bluetooth 4.0



### WIFI One-click Networking

Multi game for playing and download

The device has its own game market, and a large number of 2D/3D online games up to 10000 are available for download at your option



### WIFI Make more easier for game playing

No need to connect to the computer, whenever and wherever as you want, you can download and play

### Quick Search Games

Custom search games, fast and easy

Too many games can't find the game you want??

One-click searching function help you to find it



Can quickly search via English initial letter, save time and effort, convenient and fast

# Support One-click Save State / Read State

Save state and read state function

Quit the game but do not want to re-start?

No problem, one click save/read state function help you



Support one-click sav