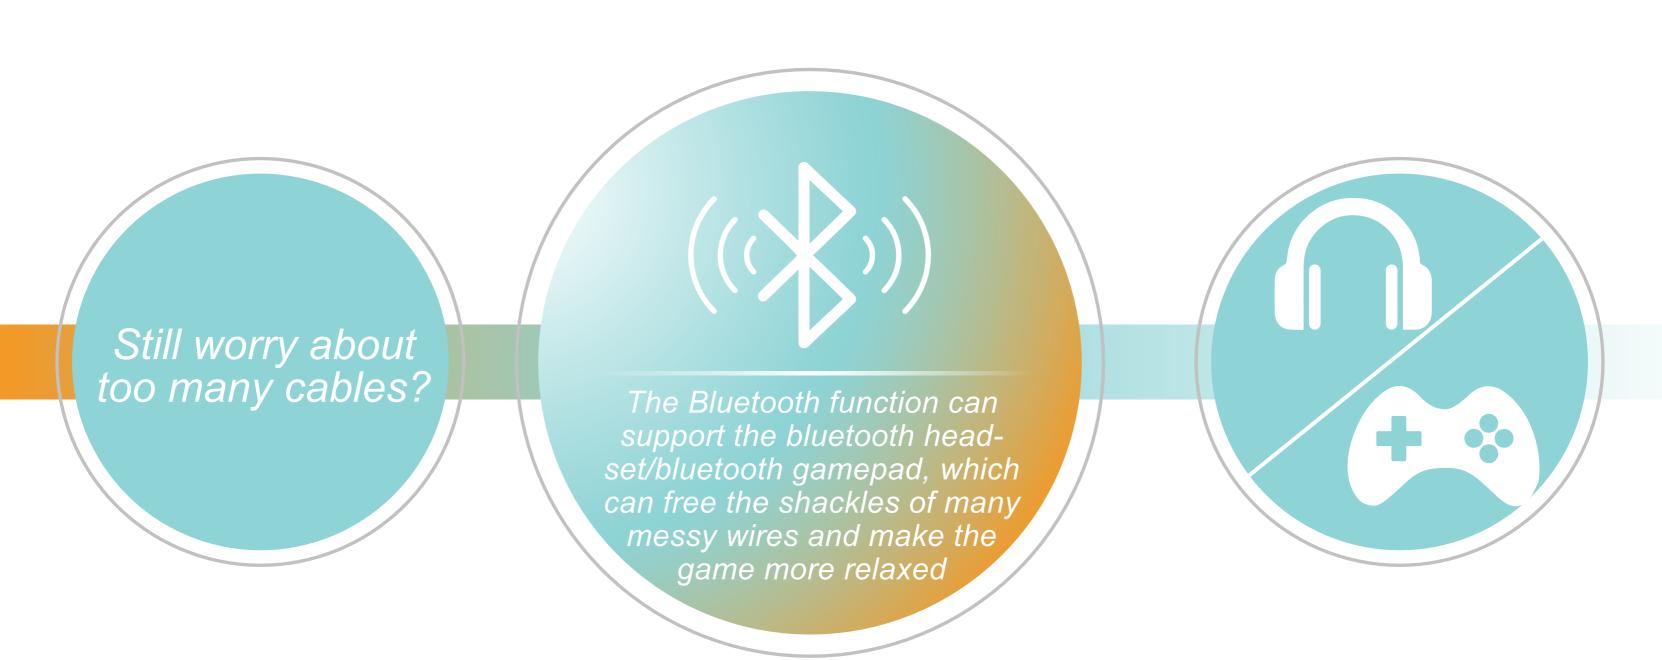

### **Bluetooth**

Support wireless bluetooth headset/bluetooth game pad for more convenient to play

### Support Bluetooth Function

Supports Bluetooth headset and Bluetooth gamepad

### Bluetooth Application

Support external Bluetooth gamepad and Bluetooth headset