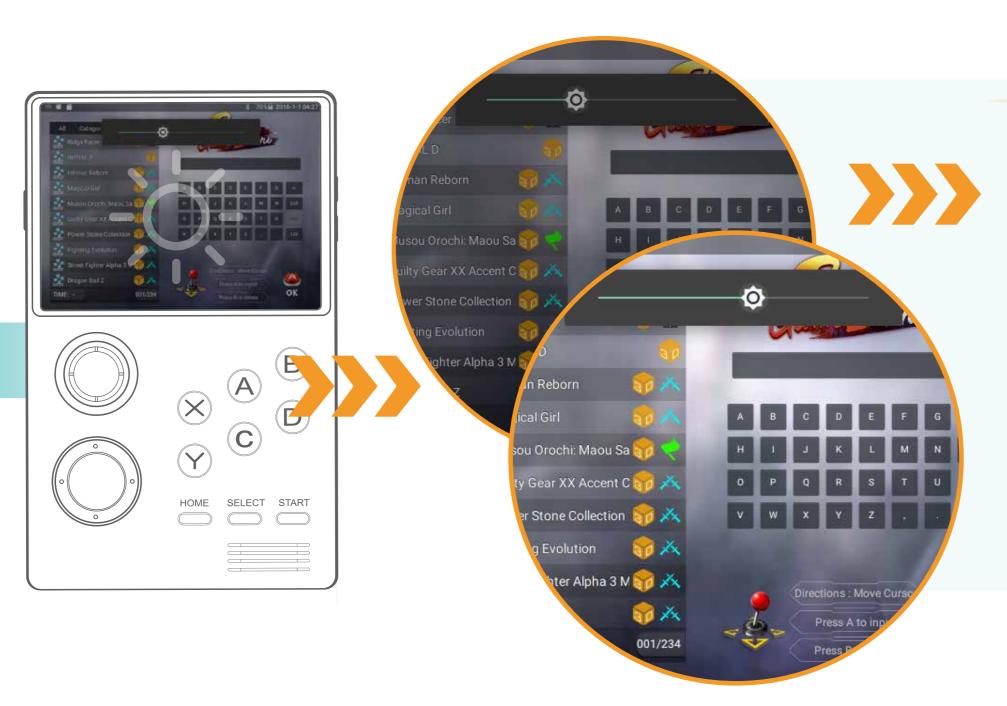

### Quick Search Games

Custom search games, fast and easy

Too many games can't find the game you want??

One-click searching function help you to find it

Can quickly search via English initial letter, save time and effort, convenient and fast