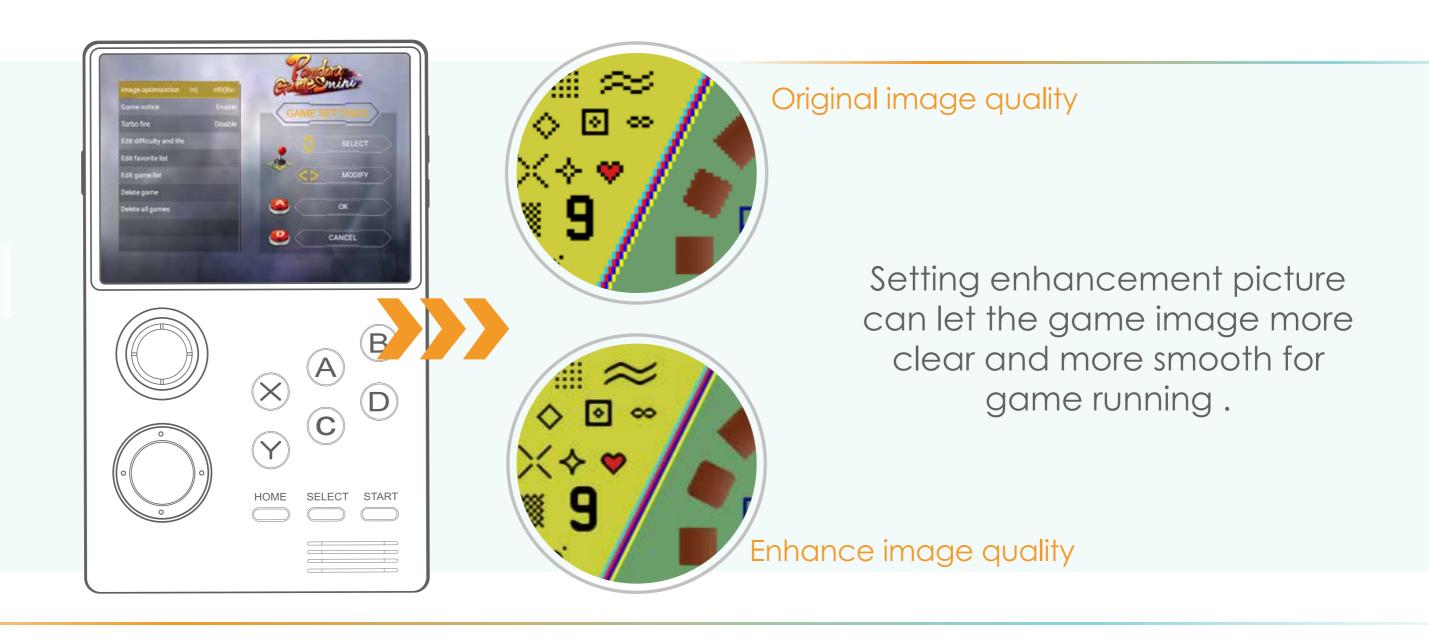

nglish initial letter, save time and effort, convenient and fast

# Support One-click Save State / Read State

Save state and read state function

Quit the game but do not want to re-start?

No problem, one click save/read state function help you



Support one-click save/read state function which can save the game progress and continue the game progress. No need to start the game again in next playing time.

### Support Bluetooth Function

Supports Bluetooth headset and Bluetooth gamepad



# Long Battery Life

4000mAh lithium batteries last a long time



### Support Multiple Emulators

13 emulators to offer multi games for playing



# Support Screen Brightness Adjustment



Press" START" + "+/-" button to adjust the screen brightness

### Picture Enhancement Settings

Enjoy HD images



# Plug and Play Support up to 128G TF card



# Support HDMI Output

Play Games with Large TV Screen



### Support External Gamepad

Support external gamepad and enjoy multiplayer battles



### Bluetooth Application

Support external Bluetooth gamepad and Bluetooth headset



### Interface Description



### Screen Size



### Product Size



### Product Standard



### Host Color Selection



# Product Packaging