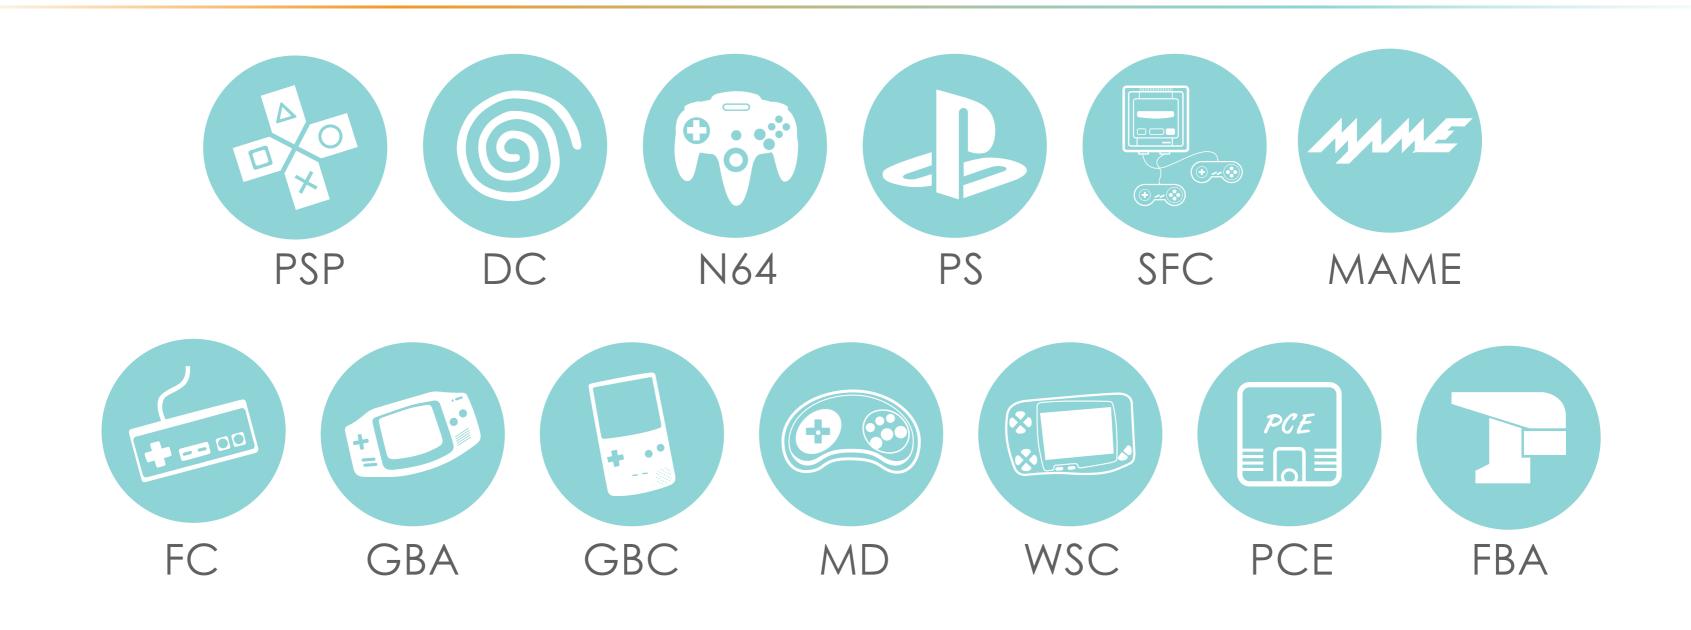

### Support Multiple Emulators

13 emulators to offer multi games for playing

### **Muitl Emulators**

Download the game according to the different type in game market.