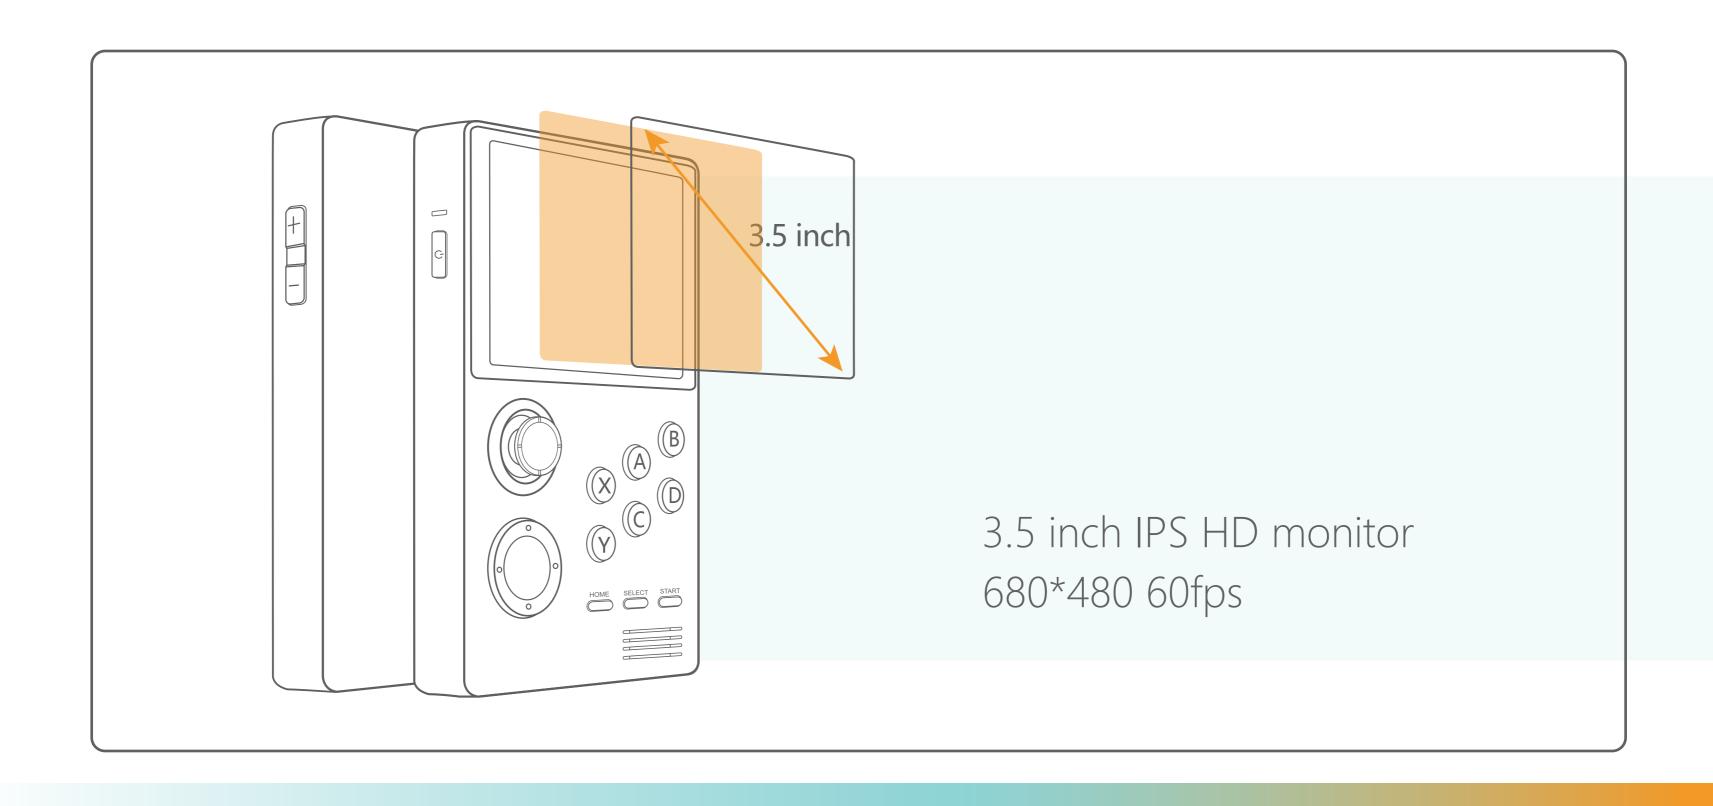

### Screen Size

### **High Resolution**

Offer better game experience feeling with 640\*480 resolution