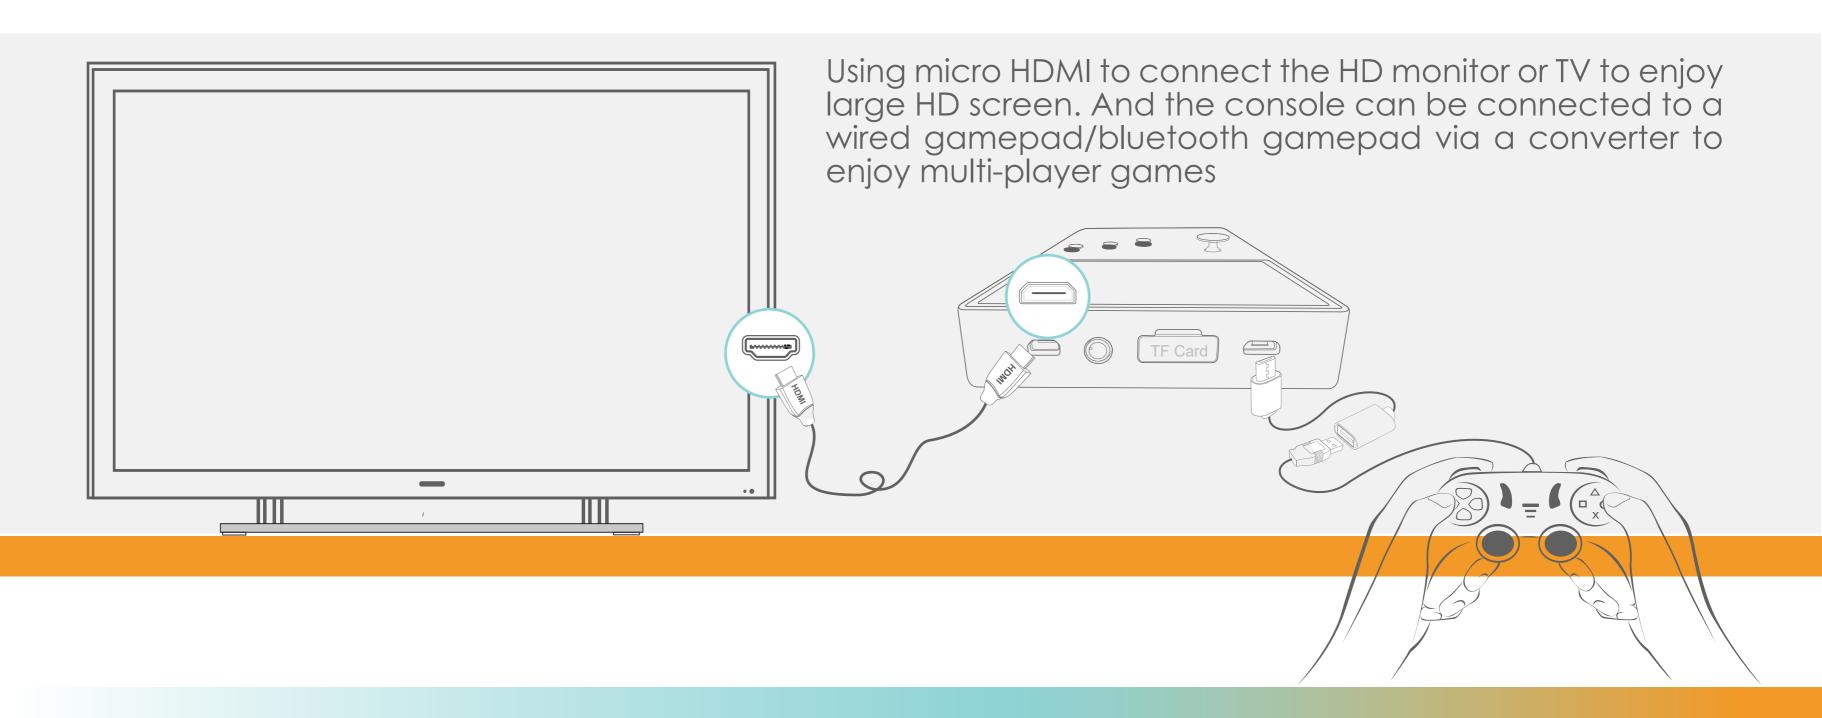

### **External Gamepad**

Support external gamepad to enjoy multi game player playing

Team Play

Enjoy multiplayer game with friends and relatives

**HDMI** 

Using micro HDMI to connect to the HD monitor or TV to enjoy large HD screen

### Support External Gamepad

Support external gamepad and enjoy multiplayer battles