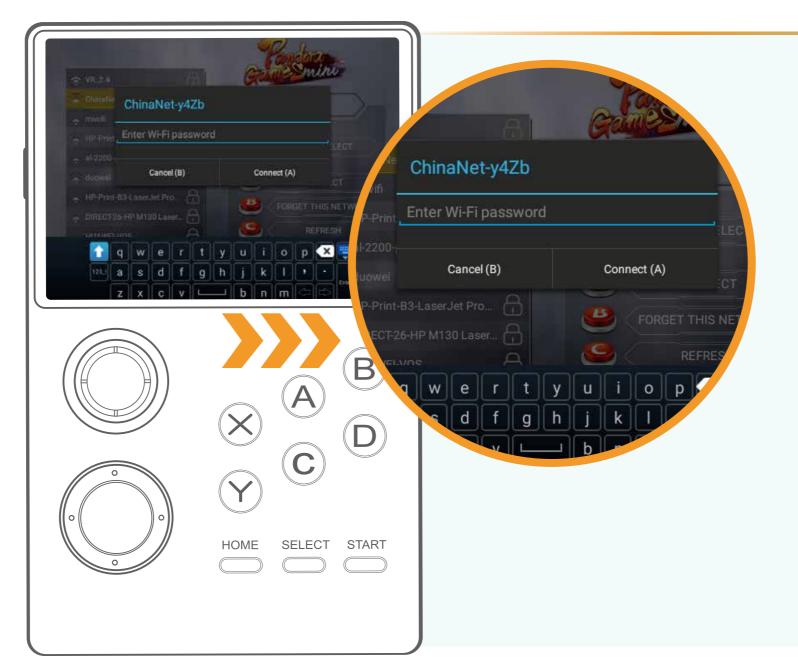

### WIFI One-click Networking

Multi game for playing and download

The device has its own game market, and a large number of 2D/3D online games up to 10000 are available for download at your option

### WIFI Make more easier for game playing

No need to connect to the computer, whenever and wherever as you want, you can download and play