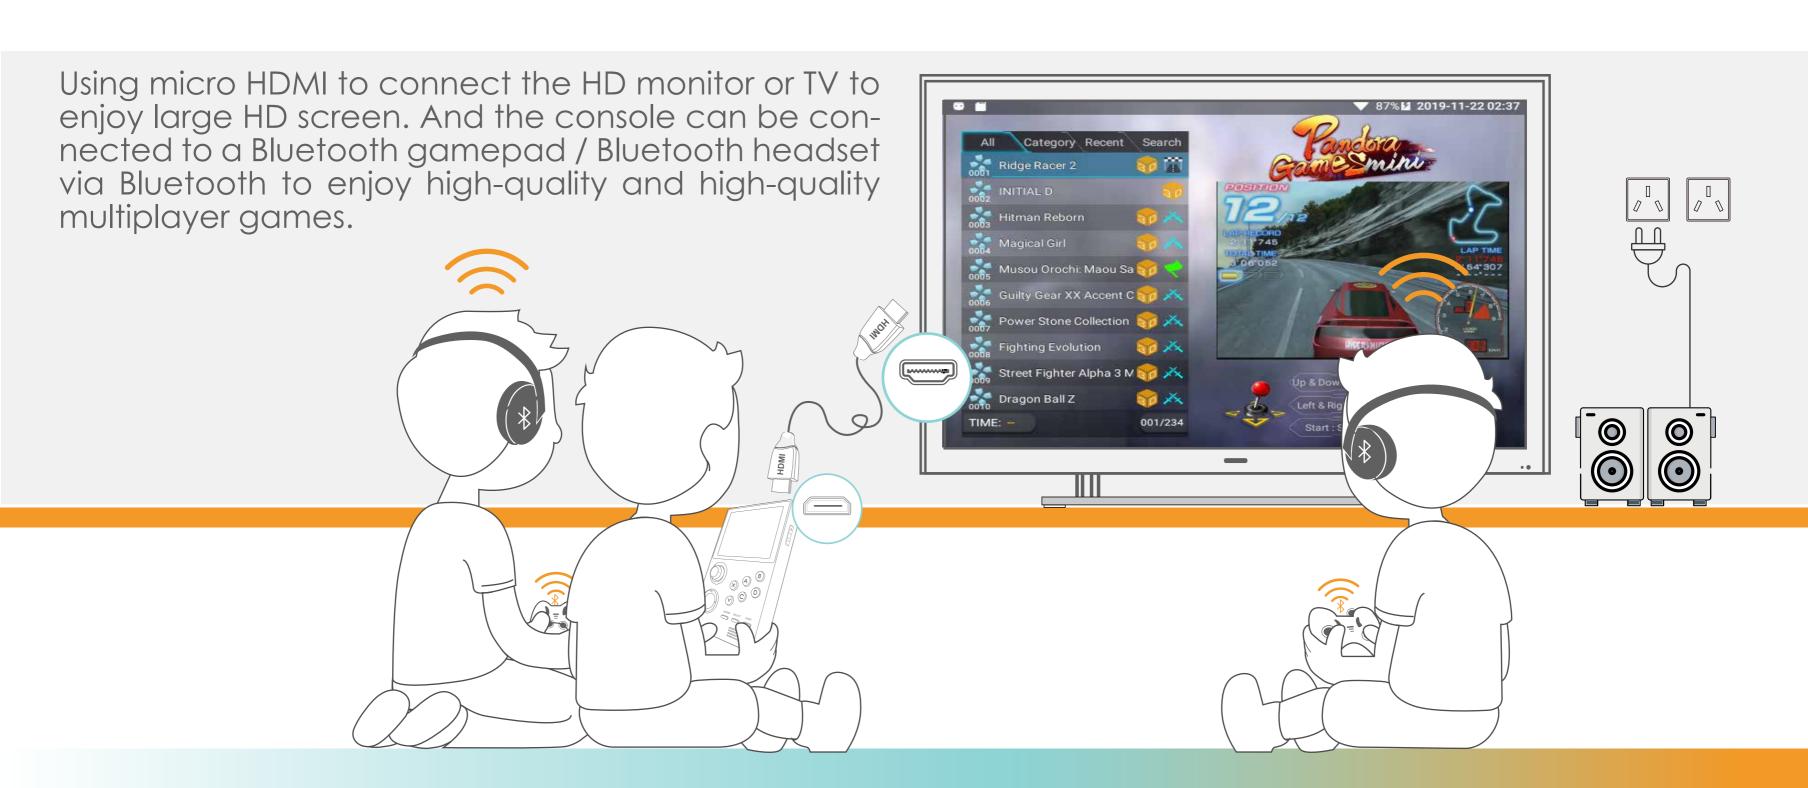

### **Bluetooth**

Support wireless bluetooth headset/bluetooth game pad for more convenient to play

### Support Bluetooth Function

Supports Bluetooth headset and Bluetooth gamepad

### Bluetooth Application

Support external Bluetooth gamepad and Bluetooth headset