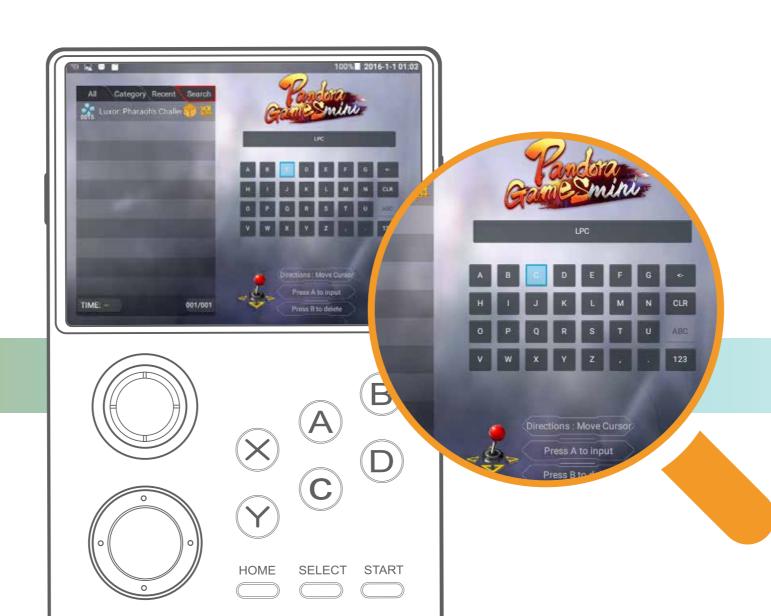

### Quick Search Games

Custom search games, fast and easy

Too many games can't find the game you want??

One-click searching function help you to find it

Can quickly search via English initial letter, save time and effort, convenient and fast