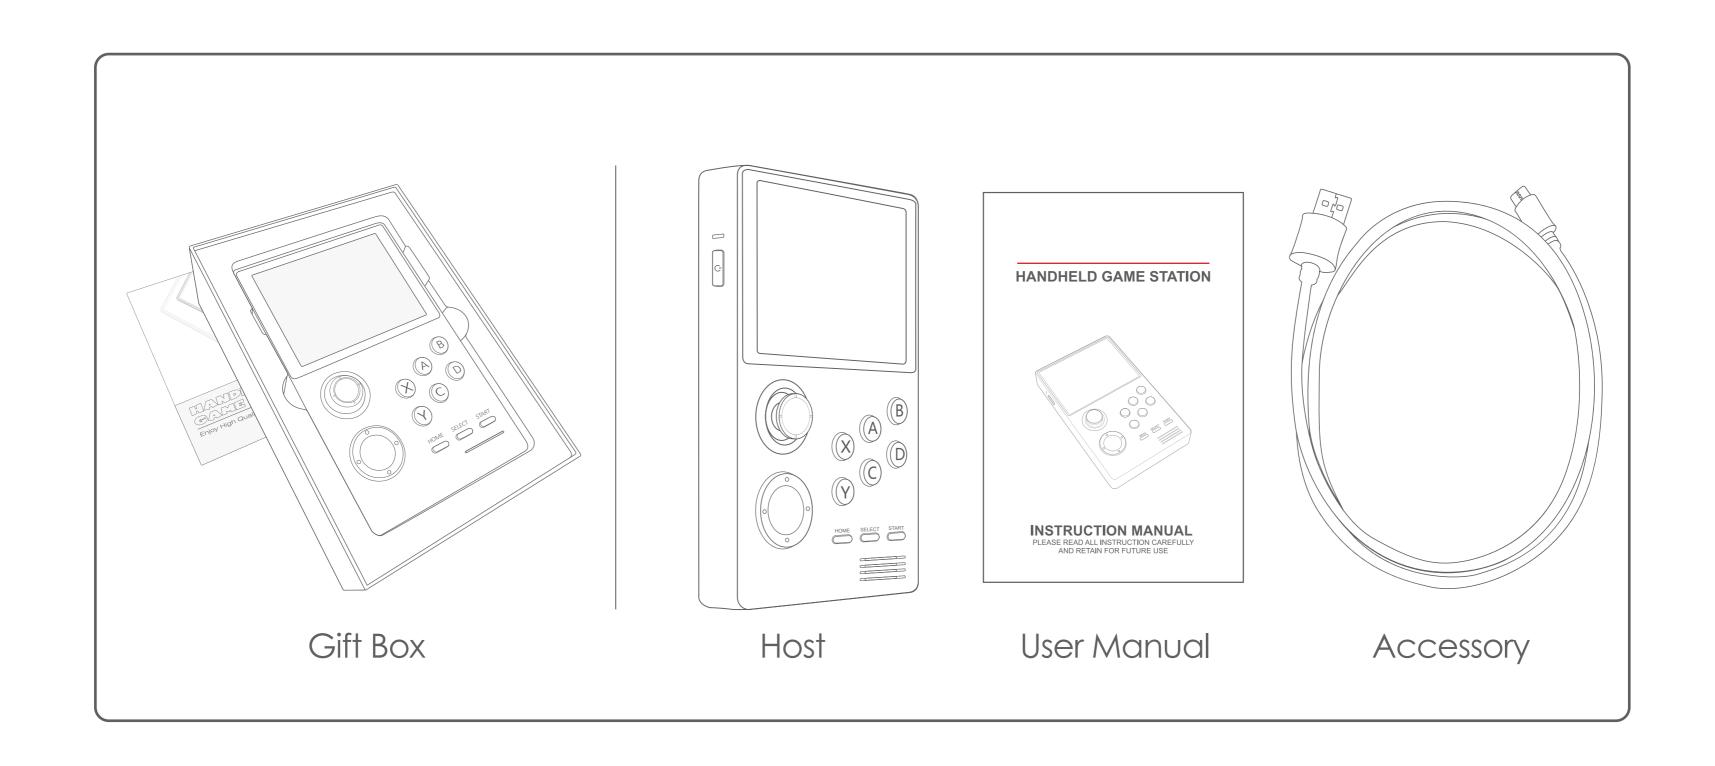

art the game again in next playing time.

### Support Bluetooth Function

Supports Bluetooth headset and Bluetooth gamepad



# Long Battery Life

4000mAh lithium batteries last a long time



### Support Multiple Emulators

13 emulators to offer multi games for playing



# Support Screen Brightness Adjustment



Press" START" + "+/-" button to adjust the screen brightness

### Picture Enhancement Settings

Enjoy HD images



# Plug and Play Support up to 128G TF card



# Support HDMI Output

Play Games with Large TV Screen



### Support External Gamepad

Support external gamepad and enjoy multiplayer battles



### Bluetooth Application

Support external Bluetooth gamepad and Bluetooth headset



### Interface Description



### Screen Size



### Product Size



### Product Standard



### Host Color Selection



# Product Packaging