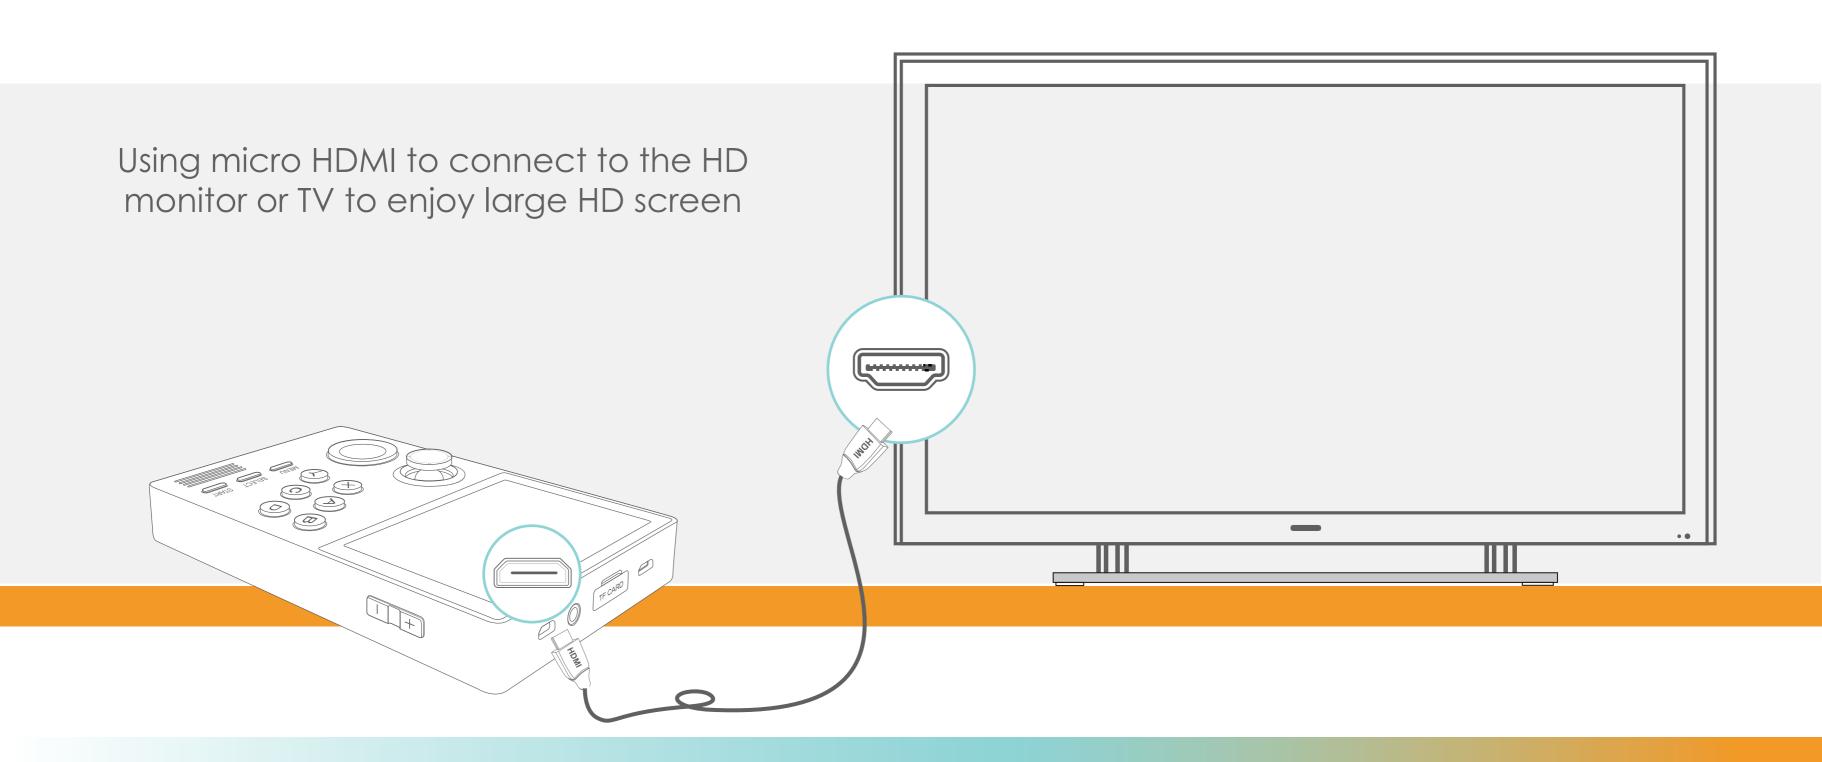

### **External Gamepad**

Support external gamepad to enjoy multi game player playing

Team Play

Enjoy multiplayer game with friends and relatives

**HDMI** 

Using micro HDMI to connect to the HD monitor or TV to enjoy large HD screen

# Support HDMI Output

Play Games with Large TV Screen