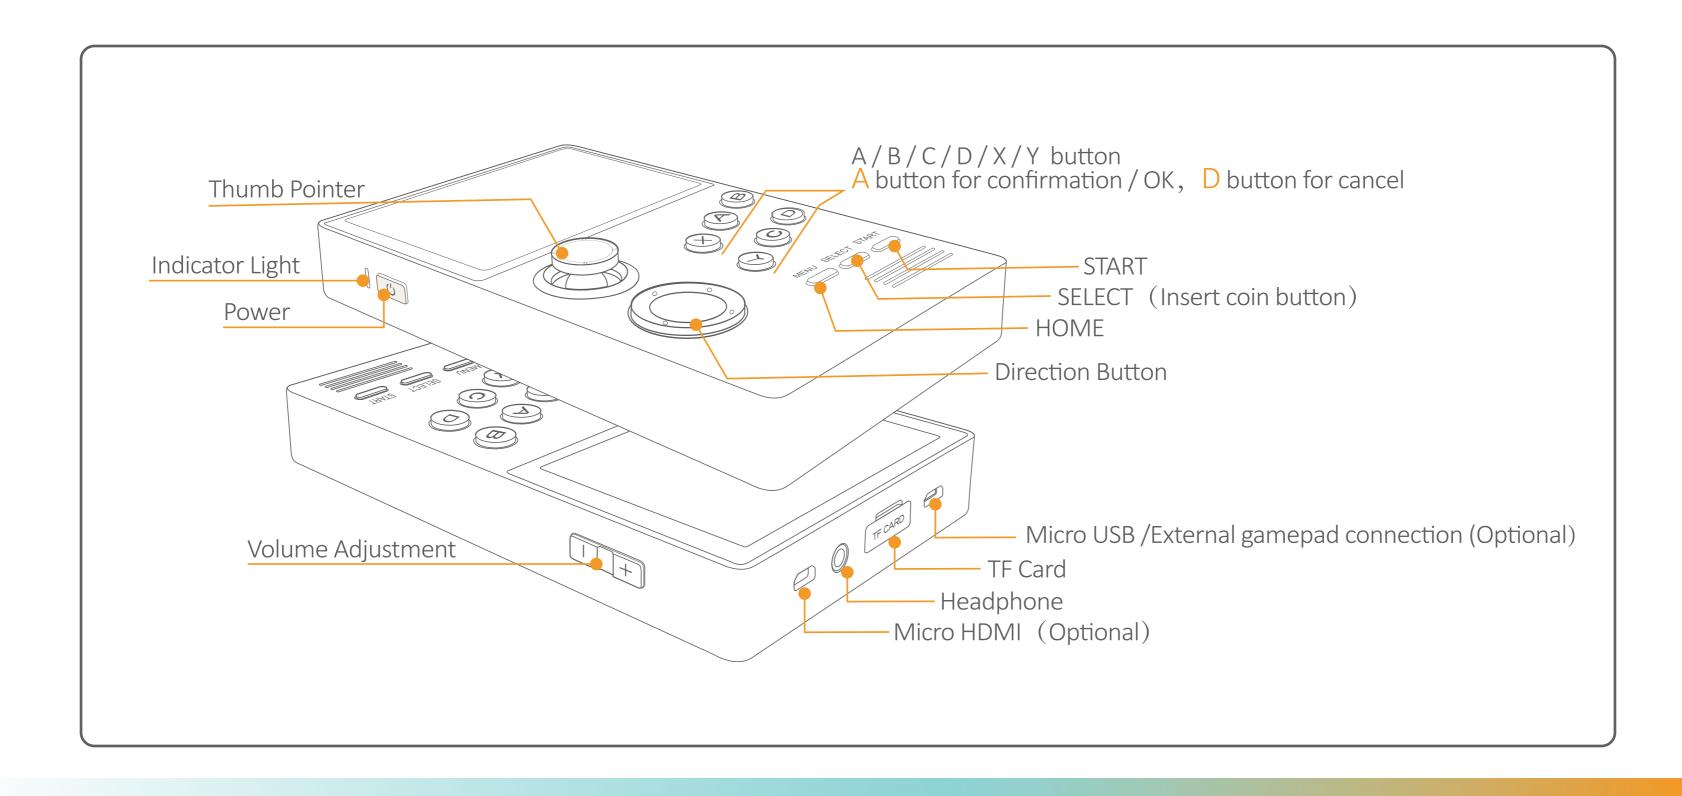

the game progress and continue the game progress. No need to start the game again in next playing time.

### Support Bluetooth Function

Supports Bluetooth headset and Bluetooth gamepad



# Long Battery Life

4000mAh lithium batteries last a long time



### Support Multiple Emulators

13 emulators to offer multi games for playing



# Support Screen Brightness Adjustment



Press" START" + "+/-" button to adjust the screen brightness

### Picture Enhancement Settings

Enjoy HD images



# Plug and Play Support up to 128G TF card



# Support HDMI Output

Play Games with Large TV Screen



### Support External Gamepad

Support external gamepad and enjoy multiplayer battles



### Bluetooth Application

Support external Bluetooth gamepad and Bluetooth headset



### Interface Description



### Screen Size



### Product Size



### Product Standard



### Host Color Selection



# Product Packaging