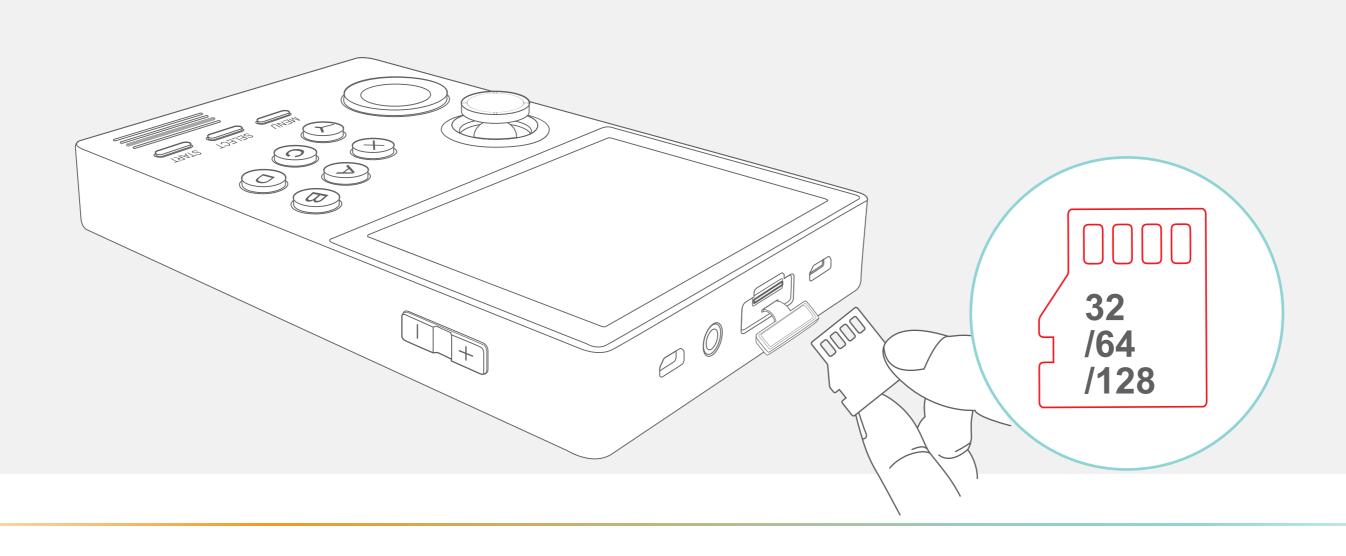

onvenient and fast

# Support One-click Save State / Read State

Save state and read state function

Quit the game but do not want to re-start?

No problem, one click save/read state function help you



Support one-click save/read state function which can save the game progress and continue the game progress. No need to start the game again in next playing time.

### Support Bluetooth Function

Supports Bluetooth headset and Bluetooth gamepad



# Long Battery Life

4000mAh lithium batteries last a long time



### Support Multiple Emulators

13 emulators to offer multi games for playing



# Support Screen Brightness Adjustment



Press" START" + "+/-" button to adjust the screen brightness

### Picture Enhancement Settings

Enjoy HD images



# Plug and Play Support up to 128G TF card



# Support HDMI Output

Play Games with Large TV Screen



### Support External Gamepad

Support external gamepad and enjoy multiplayer battles



### Bluetooth Application

Support external Bluetooth gamepad and Bluetooth headset



### Interface Description



### Screen Size



### Product Size



### Product Standard



### Host Color Selection



# Product Packaging